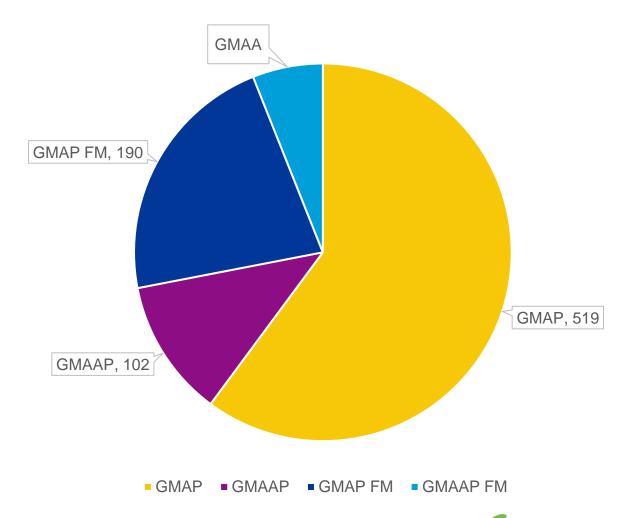

# Green Mark Professionals **863** GMAPs

**GMAP** – Green Mark Accredited Professional

**GMAAP** – Green Mark Advanced Accredited Professional

**GMAP FM** – Green Mark Accredited Professional (Facilities Management)

**GMAAP** – Green Mark Advanced Accredited Professional (Facilities Management)