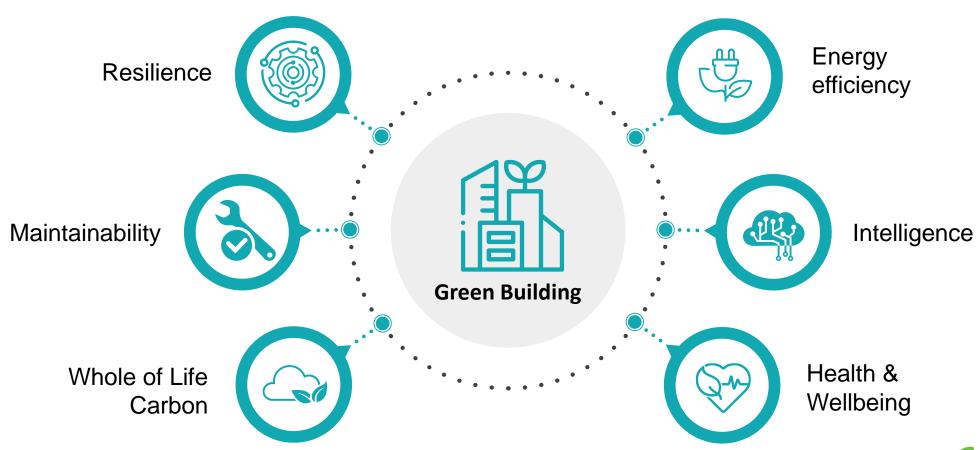

# Components of Green Building

# Singapore Green Mark 2021

GM: 2021 RATINGS

|                             | Enc  | ergy Savi | ngs  |        | Intelligence                                                                                                                                    | Health &<br>Well-being | Whole Life<br>Carbon | Maintainability | Resilience |  |
|-----------------------------|------|-----------|------|--------|-------------------------------------------------------------------------------------------------------------------------------------------------|------------------------|----------------------|-----------------|------------|--|
|                             | >50% | ≥55%      | ≥60% | ZE     | <ul> <li>15 points for each sustainability section</li> <li>≥10 points in a section to qualify for a badge for exemplary performance</li> </ul> |                        |                      |                 |            |  |
|                             |      |           |      | A. Ful | GM: 2021 cer                                                                                                                                    | tification             |                      |                 |            |  |
| SLE (incl. ZE, PE)          |      |           | V    | V      | N/A                                                                                                                                             |                        |                      |                 |            |  |
| Platinum SLE (incl. ZE, PE) |      |           | V    | V      | 40 points                                                                                                                                       |                        |                      |                 |            |  |
| GoldPLUS SLE (incl. ZE, PE) |      |           | (V)  | (V)    | 30 points                                                                                                                                       |                        |                      |                 |            |  |
| Platinum                    |      | (V)       |      |        | 40 points                                                                                                                                       |                        |                      |                 |            |  |
| Gold <sup>PLUS</sup>        | V    |           |      |        | 30 points                                                                                                                                       |                        |                      |                 |            |  |