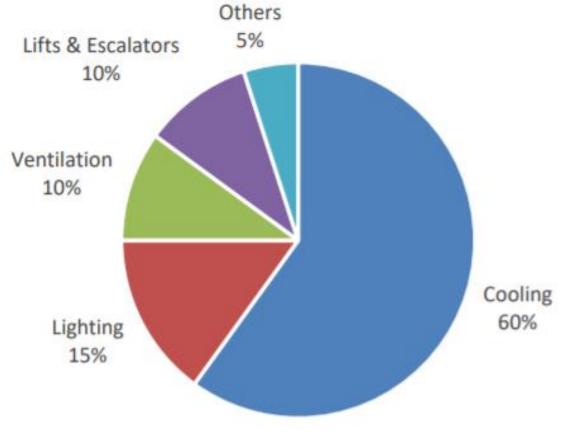

#### **Typical Office Building Energy Usages**

Figure 3: Typical Office Building Energy Usages

Source: BCA's Super Low Energy Building Technology Roadmap