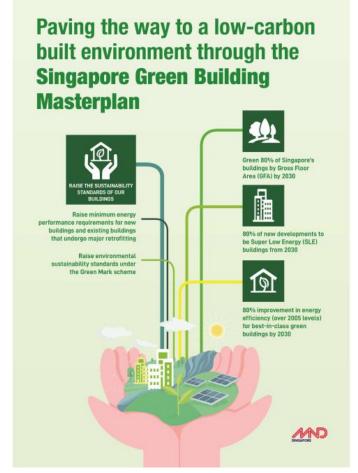

# Singapore Green Building Masterplan

- Green 80% of Singapore's building by 2030
- 80% of new developments to be SLE buildings from 2030
- 80% improvement in energy efficiency for best-in class green buildings by 2030

80-80-80 by 2030 Infographic Source: BCA website